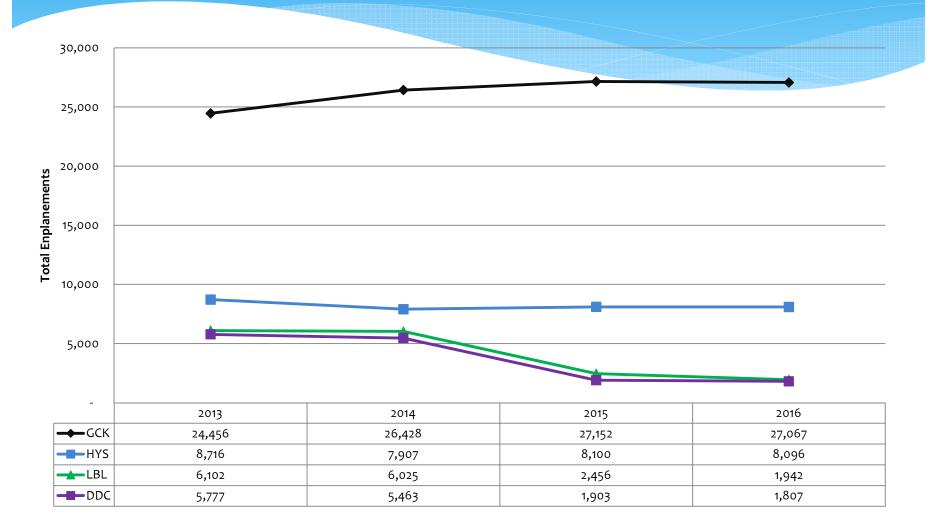

t Report

#### **ISSUE:**

Director of Aviation Powell will provide a presentation of the 2016 Airport Report.

#### **BACKGROUND:**

Attached is the 2016 Airport Report.

#### ALTERNATIVES:

None.

RECOMMENDATION: None.

FISCAL NOTE: None.

#### ATTACHMENTS:

Description 2016 Airport Report Upload DateType2/1/2017Backup Material

# Garden City Regional Airport

Fly Local, Fly Home

### 2016 GCK Enplanements

- Year to date airline and casino flight enplanements:
  27,067
- The final count will be provided by the FAA in July 2017. Usually the count will increase by 250-500 enplanements (based on the number of charters that voluntarily report).
  - \* Staff anticipates the final count will exceed 2015 enplanements.

## **GCK Enplanement History**



# Western Kansas Enplanement Comparison



### Landing and Departure Summary

- \* 1,464 scheduled flights, 30 cancelled flights
  - \* 2% of flights were cancelled
    - \* National average is 31.6%
      - \* (Bureau of Transportation Statistics, February 2016)
- \* 941 non-revenue passengers
  - Do not count as enplanements
- \* 2016 Average load factor 75% load factor
  - \* Lowest month was 66% and highest month was 80%

# Passenger Facility Charge



### Passenger Facility Charge

- \* Total Collected: \$371,144
  - Projects: Security Enhancements, Rehab RWY, SRE Broom, Rehab TWY A (3 phases), RWY VASI, and ARFF Vehicle
- \* Total Remaining on Application: \$399,484
  - Projects: ARFF Building, Rehab TWY A (4 phases),
     Airport Master Plan and Wildlife Fence Phase I.

## Monthly ATCT Operations



# **Annual ATCT Operati