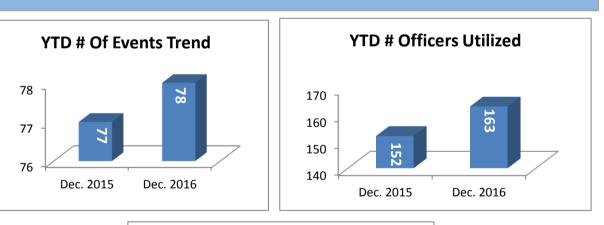

# **Events**

|                   |             | Dec. 2016 |             |               |             | YTD # Of | YTD # Of |
|-------------------|-------------|-----------|-------------|---------------|-------------|----------|----------|
|                   |             | Minutes   | # of People | # of Officers | YTD Minutes | People   | Officers |
|                   | # of Events | Spent     | Attended    | Assigned      | Spent       | Attended | Assigned |
| Community Program | 0           | 0         | 0           | 0             | 1560        | 975      | 34       |
| Presentations     | 1           | 60        | 6           | 1             | 7463        | 2479     | 255      |
| Events            | 0           | 0         | 0           | 0             | 0           | 0        | 0        |
| Parades           | 0           | 0         | 0           | 0             | 0           | 0        | 0        |
| Traffic Control   | 1           | 60        | 25          | 3             | 630         | 455      | 21       |
| Other             | 0           | 0         | 0           | 0             | 0           | 0        | 0        |
| Total:            | 2           | 120       | 31          | 4             | 9653        | 3909     | 310      |