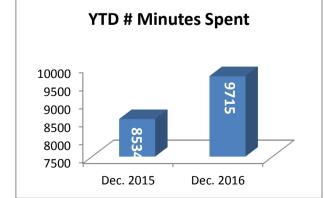

# **Events**

|                   |             | Dec. 2016 |             |               |             | YTD # Of | YTD # Of |
|-------------------|-------------|-----------|-------------|---------------|-------------|----------|----------|
|                   |             | Minutes   | # of People | # of Officers | YTD Minutes | People   | Officers |
|                   | # of Events | Spent     | Attended    | Assigned      | Spent       | Attended | Assigned |
| Community Program | 0           | 0         | 0           | 0             | 1560        | 975      | 34       |
| Presentations     | 1           | 60        | 6           | 1             | 7463        | 2479     | 255      |
| Events            | 0           | 0         | 0           | 0             | 0           | 0        | 0        |
| Parades           | 0           | 0         | 0           | 0             | 0           | 0        | 0        |
| Traffic Control   | 1           | 60        | 25          | 3             | 630         | 455      | 21       |
| Other             | 0           | 0         | 0           | 0             | 0           | 0        | 0        |
| Total:            | 2           | 120       | 31          | 4             | 9653        | 3909     | 310      |