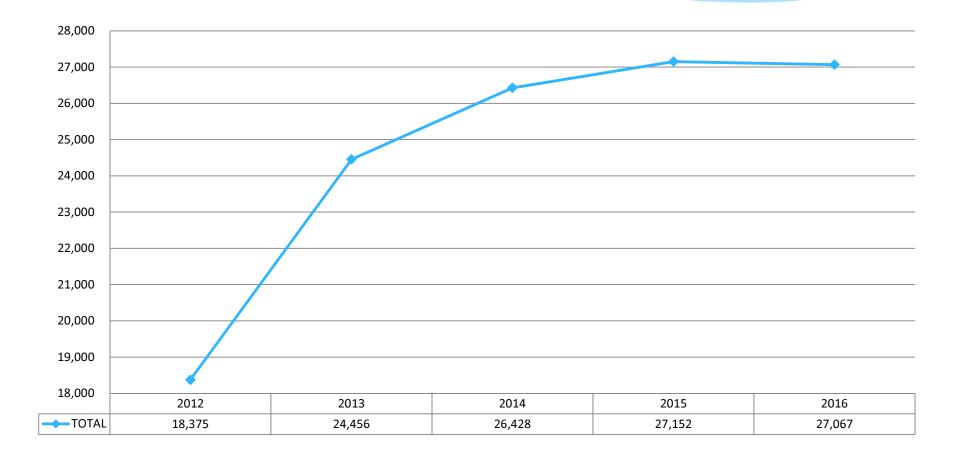

### 2016 GCK Enplanements

- Year to date airline and casino flight enplanements:
  27,067
- The final count will be provided by the FAA in July 2017. Usually the count will increase by 250-500 enplanements (based on the number of charters that voluntarily report).
  - \* Staff anticipates the final count will exceed 2015 enplanements.

## **GCK Enplanement History**