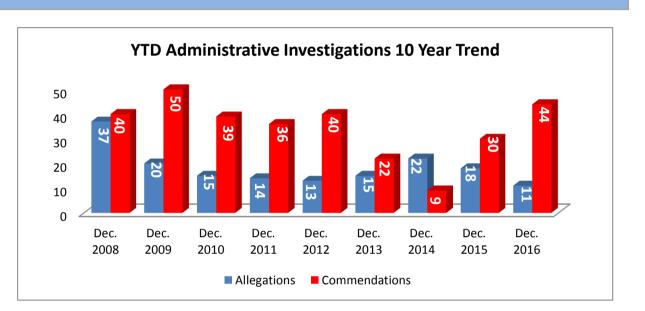

# **Administrative Overview**

|                                  |           |          |           |          | % Change |
|----------------------------------|-----------|----------|-----------|----------|----------|
|                                  | Dec. 2016 | YTD 2016 | Dec. 2015 | YTD 2015 | YTD      |
| Allegations Received             | 1         | 11       | 1         | 18       | -39%     |
| Unfounded                        | 0         | 0        | 0         | 1        | -100%    |
| Unsubstantiated                  | 0         | 1        | 0         | 2        | -50%     |
| Sustained                        | 1         | 7        | 0         | 6        | 17%      |
| Exonerated                       | 0         | 4        | 0         | 4        | UNDF     |
| Violation Not Based On Complaint | 0         | 2        | 0         | 1        | 100%     |
| Investigations In Progress       | 1         | 10       | 3         | 23       | -57%     |
| Administrative Closure           | 0         | 1        | 1         | 5        | -80%     |
| Commendations                    | 2         | 44       | 2         | 30       | 47%      |
| Backgrounds Completed            | 1         | 26       | N/A       | 42       | -38%     |
| Backgrounds Active               | 0         | 1        | 0         | 0        | UNDF     |
| Tested Applicants                | 1         | 101      | N/A       | 42       | 140%     |
| New Hires                        | 0         | 17       | N/A       | 6        | 183%     |