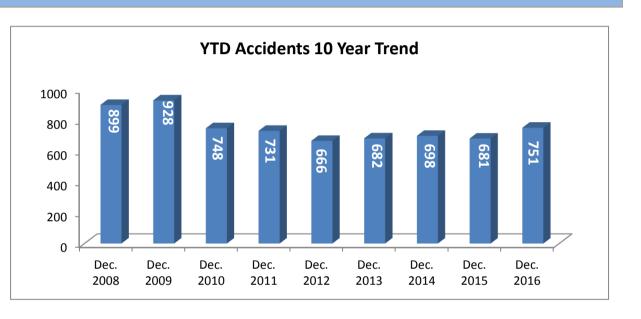

# Accidents

|                      | Dec. 2016 | YTD 2016 | Dec. 2015 | YTD 2015 | % Change<br>YTD |
|----------------------|-----------|----------|-----------|----------|-----------------|
| Fatal Accidents      | 1         | 1        | 0         | 0        | UNDF            |
| Injury Accidents     | 7         | 71       | 4         | 59       | 20%             |
| Non-Injury Accidents | 65        | 751      | 39        | 622      | 21%             |
| Total Accidents:     | 73        | 823      | 43        | 681      | 21%             |