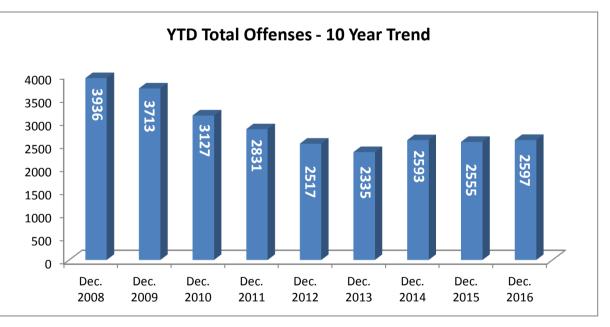

# **Offenses Reported**

Population

Patrolling Area

New Commercial Business New Residential Homes

|                     | Dec. 2016                             | YTD 2016 | Dec. 2015 | YTD 2015 | % Change<br>YTD | Arrests This<br>Month | Arrest To<br>Date This Year |
|---------------------|---------------------------------------|----------|-----------|----------|-----------------|-----------------------|-----------------------------|
| Part 1 Crimes       | · · · · · · · · · · · · · · · · · · · |          |           |          |                 |                       |                             |
| Murder              | 0                                     | 0        | 0         | 2        | -100%           | NA                    | NA                          |
| Rape                | 2                                     | 24       | 1         | 15       | 60%             | NA                    | NA                          |
| Robbery             | 1                                     | 9        | 0         | 9        | UNDF            | NA                    | NA                          |
| Agg. Assault        | 4                                     | 79       | 6         | 60       | 32%             | NA                    | NA                          |
| Burglary            | 7                                     | 76       | 8         | 90       | -16%            | NA                    | NA                          |
| Auto Burglary       | 6                                     | 118      | 3         | 102      | 16%             | NA                    | NA                          |
| Theft               | 68                                    | 669      | 70        | 570      | 17%             | NA                    | NA                          |
| Auto Theft          | 4                                     | 28       | 4         | 35       | -20%            | NA                    | NA                          |
| Arson               | 0                                     | 7        | 0         | 6        | 17%             | NA                    | NA                          |
| Total:              | 92                                    | 1010     | 92        | 889      | 14%             | 0                     | 0                           |
| Misc. Part 2 Crimes |                                       |          |           |          |                 |                       |                             |
| Criminal Trespass   |                                       |          |           |          | UNDF            |                       |                             |
| Criminal Damage     |                                       |          |           |          | UNDF            |                       |                             |
| Drug Violation      |                                       |          |           |          | UNDF            |                       |                             |
| Forgery             |                                       |          |           |          | UNDF            |                       |                             |
| Graffiti            |                                       |          |           |          | UNDF            |                       |                             |
| Sexual Exploitation |                                       |          |           |          | UNDF            |                       |                             |
| Kidnapping          |                                       |          |           |          | UNDF            |                       |                             |
| Liquor Violations   |                                       |          |           |          | UNDF            |                       |                             |
| Sex Offenses        |                                       |          |           |          | UNDF            |                       |                             |
| Simple Assault      |                                       |          |           |          | UNDF            |                       |                             |
| DV Battery          |                                       |          |           |          | UNDF            |                       |                             |
| Weapons             |                                       |          |           |          | UNDF            |                       |                             |
| Stalking            |                                       |          |           |          | UNDF            |                       |                             |
| All Other Crimes    |                                       |          |           |          | UNDF            |                       |                             |
| Total:              | 0                                     | 0        | 0         | 0        | UNDF            | 0                     | 0                           |