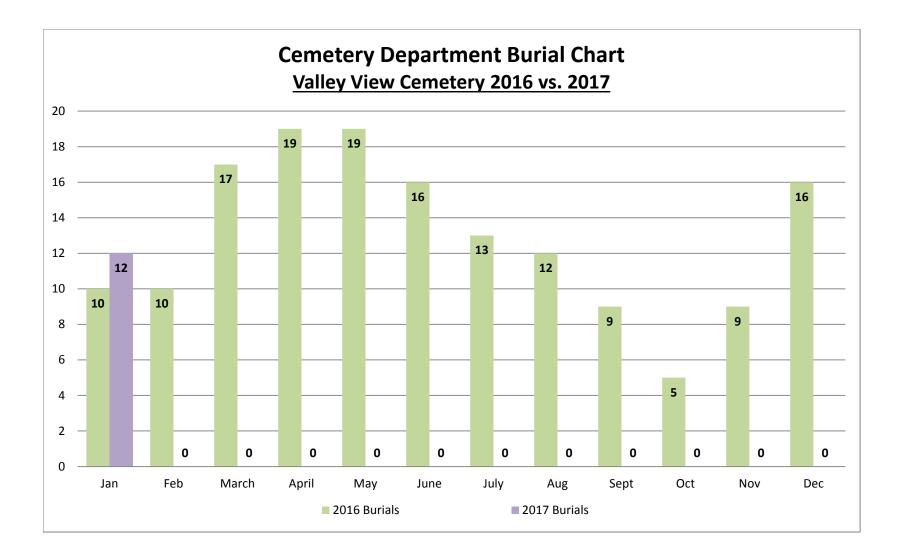

| Cessna | Dale | Doll | Fankhauser | Law |
|--------|------|------|------------|-----|
| Yea    | Yea  | Yea  | Yea        | Yea |

Cemetery Director Stevenson presented the 2016 annual report from the Cemetery Department.

Commissioner Dale echoed the thoughts of both Commissioner Fankhauser and Commissioner Cessna. Commissioner Dale thanked Gilbert Valerio for his willingness to serve on the Public Utilities Advisory Board. Commissioner Dale thanked all staff that prepared for the ice storm. Commissioner Dale mentioned he noticed that the Cemetery had the highest number of burials in the April and May months.

# ATTACHMENTS:

Description

Cemetery Burial Charts 2016 vs. 2017 Cemetery Revenue Chart Jan 2017 Upload DateType2/1/2017Backup Material2/1/2017Backup Material