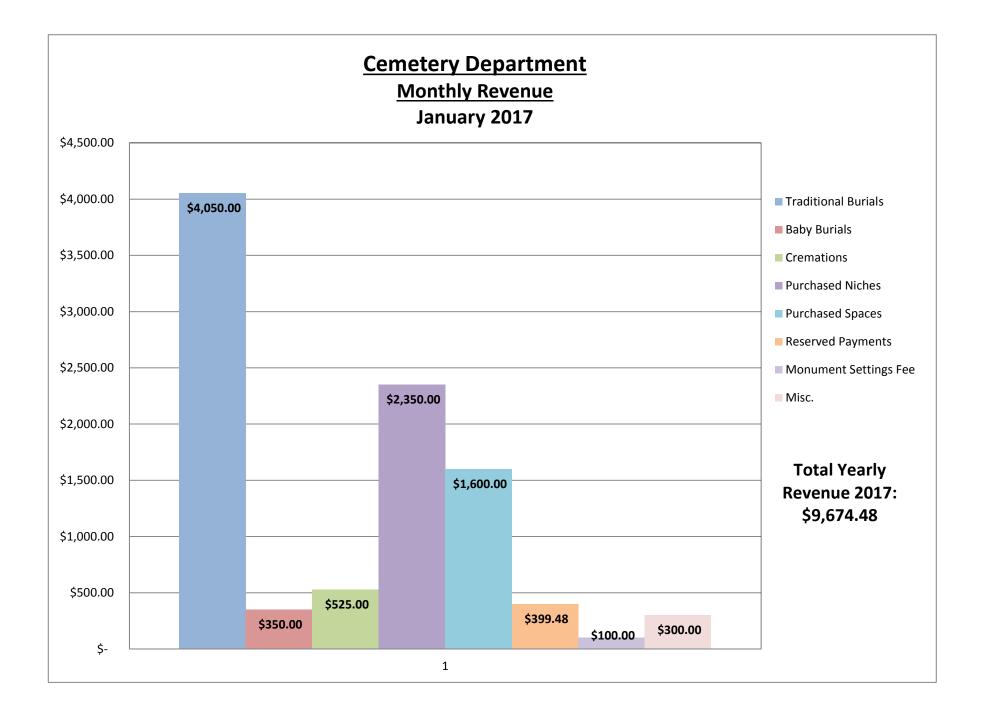

# ATTACHMENTS:

Description

Cemetery Burial Charts 2016 vs. 2017 Cemetery Revenue Chart Jan 2017 Upload DateType2/1/2017Backup Material2/1/2017Backup Material