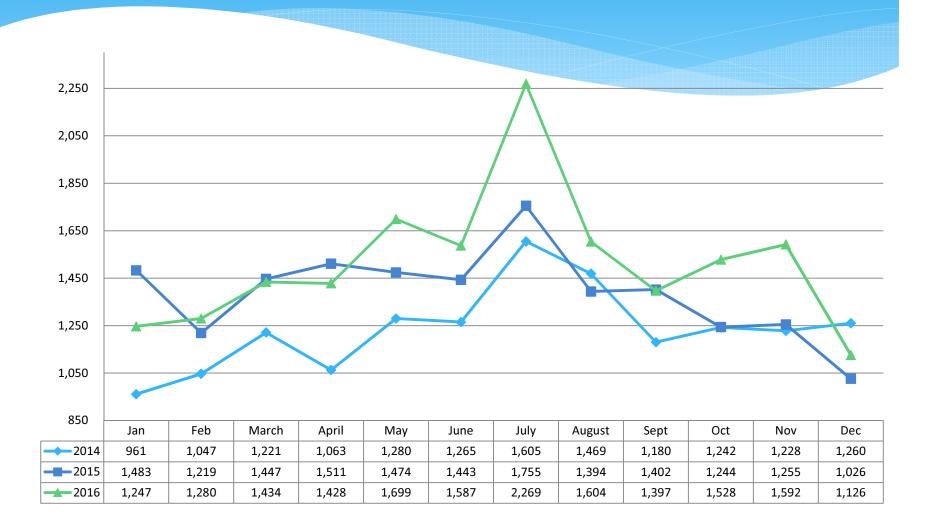

# **GARDEN CITY POLICE DEPARTMENT** Monthly Activity Report - December 2016

# **Offenses Reported**

Population

Patrolling Area

New Commercial Business New Residential Homes

|                     | Dec. 2016                             | YTD 2016 | Dec. 2015 | YTD 2015 | % Change<br>YTD | Arrests This<br>Month | Arrest To<br>Date This Year |
|---------------------|---------------------------------------|----------|-----------|----------|-----------------|-----------------------|-----------------------------|
| Part 1 Crimes       | · · · · · · · · · · · · · · · · · · · |          |           |          |                 |                       |                             |
| Murder              | 0                                     | 0        | 0         | 2        | -100%           | NA                    | NA                          |
| Rape                | 2                                     | 24       | 1         | 15       | 60%             | NA                    | NA                          |
| Robbery             | 1                                     | 9        | 0         | 9        | UNDF            | NA                    | NA                          |
| Agg. Assault        | 4                                     | 79       | 6         | 60       | 32%             | NA                    | NA                          |
| Burglary            | 7                                     | 76       | 8         | 90       | -16%            | NA                    | NA                          |
| Auto Burglary       | 6                                     | 118      | 3         | 102      | 16%             | NA                    | NA                          |
| Theft               | 68                                    | 669      | 70        | 570      | 17%             | NA                    | NA                          |
| Auto Theft          | 4                                     | 28       | 4         | 35       | -20%            | NA                    | NA                          |
| Arson               | 0                                     | 7        | 0         | 6        | 17%             | NA                    | NA                          |
| Total:              | 92                                    | 1010     | 92        | 889      | 14%             | 0                     | 0                           |
| Misc. Part 2 Crimes |                                       |          |           |          |                 |                       |                             |
| Criminal Trespass   |                                       |          |           |          | UNDF            |                       |                             |
| Criminal Damage     |                                       |          |           |          | UNDF            |                       |                             |
| Drug Violation      |                                       |          |           |          | UNDF            |                       |                             |
| Forgery             |                                       |          |           |          | UNDF            |                       |                             |
| Graffiti            |                                       |          |           |          | UNDF            |                       |                             |
| Sexual Exploitation |                                       |          |           |          | UNDF            |                       |                             |
| Kidnapping          |                                       |          |           |          | UNDF            |                       |                             |
| Liquor Violations   |                                       |          |           |          | UNDF            |                       |                             |
| Sex Offenses        |                                       |          |           |          | UNDF            |                       |                             |
| Simple Assault      |                                       |          |           |          | UNDF            |                       |                             |
| DV Battery          |                                       |          |           |          | UNDF            |                       |                             |
| Weapons             |                                       |          |           |          | UNDF            |                       |                             |
| Stalking            |                                       |          |           |          | UNDF            |                       |                             |
| All Other Crimes    |                                       |          |           |          | UNDF            |                       |                             |
| Total:              | 0                                     | 0        | 0         | 0        | UNDF            | 0                     | 0                           |