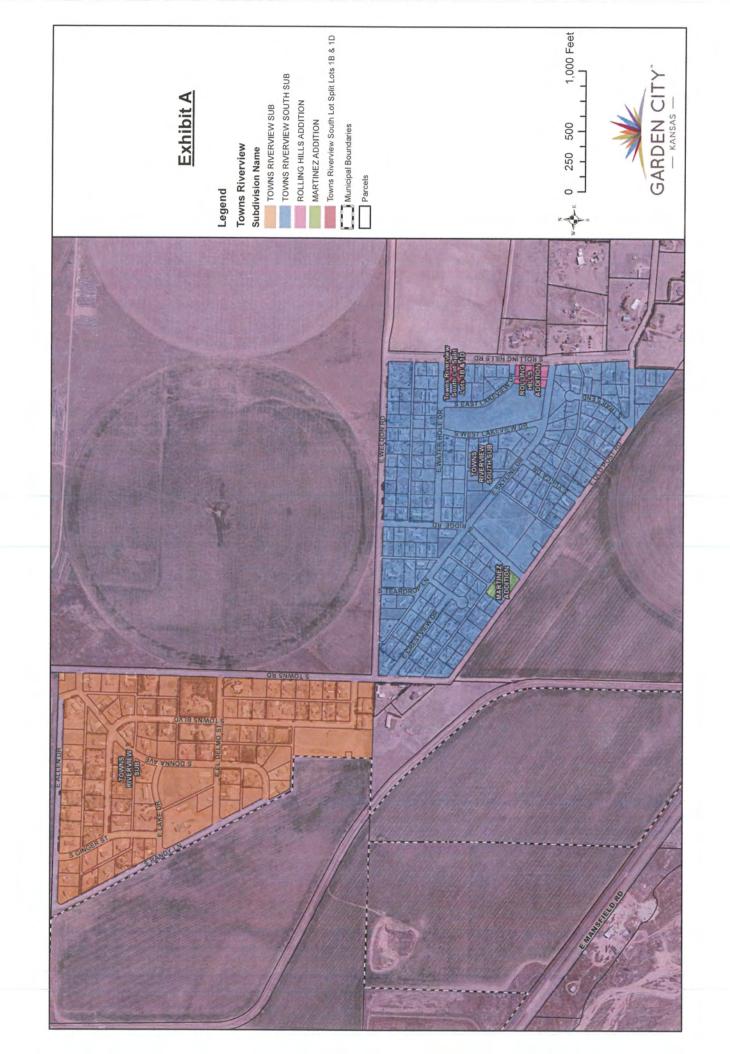

#### Recitals

A. DEVELOPER owns, or is responsible for the development of, real property in Finney County, Kansas, identified as Towns Riverview Subdivision, Towns Riverview South Subdivision, Rolling Hills Addition, Martinez Addition, and Towns Riverview South Lot Split, Lots 1B and 1D, and as detailed in Exhibit A attached hereto (Property).

B. The Property is not within the existing CITY corporate limits.

C. DEVELOPER requested, and the Governing Body of CITY granted approval, to extend a water main from extension beginning at Air Links Road and running east along Highway 50, south along Farmland Road and east to Towns Riverview Subdivision. The Project consists of construction of approximately 9,000 linear feet of PVC waterline (open-cut or directional drill installation); approximately 135 linear feet of restrained joint pipe within encasement; connection to existing water distribution system; gate valves; fire hydrant assemblies; dead end assembly; air release assembly; miscellaneous appurtenances; water vault and appurtenances; electrical; minimal earthwork; construction staking; erosion control; grass seeding; and all other incidental and appurtenant work required to complete the improvements as shown and specified in the Project Manual and Construction Drawings approved by the Kansas Department of Health and Environment, as detailed in Exhibit B attached hereto.