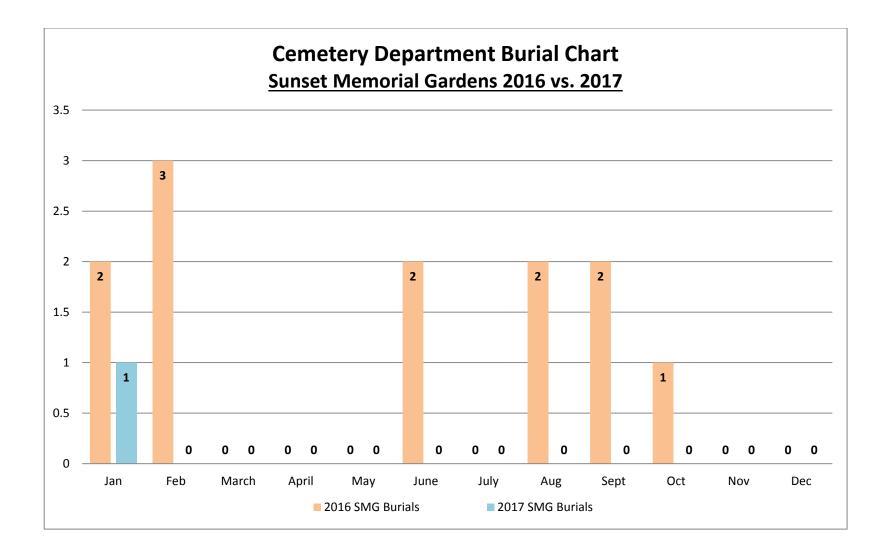

# ATTACHMENTS:

Description

Cemetery Burial Charts 2016 vs. 2017 Cemetery Revenue Chart Jan 2017 Upload DateType2/1/2017Backup Material2/1/2017Backup Material

Commissioner Dale echoed the thoughts of both Commissioner Fankhauser and Commissioner Cessna. Commissioner Dale thanked Gilbert Valerio for his willingness to serve on the Public Utilities Advisory Board. Commissioner Dale thanked all staff that prepared for the ice storm. Commissioner Dale mentioned he noticed that the Cemetery had the highest number of burials in the April and May months.