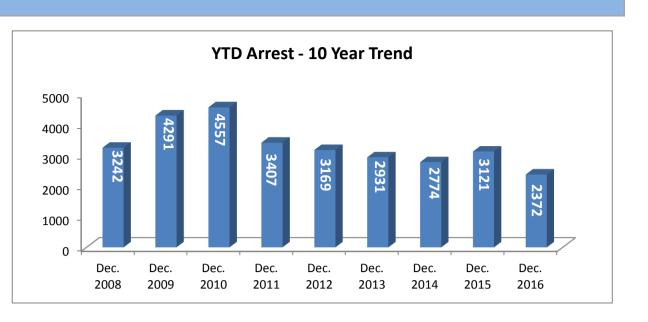

# Arrests

|                          | Dec. 2016 | YTD 2016 | Dec. 2015 | YTD 2015 | % Change<br>YTD |
|--------------------------|-----------|----------|-----------|----------|-----------------|
| All Other Adult Arrests  | 159       | 2116     | 225       | 2736     | -23%            |
| Alcohol Related Arrests  | 13        | N/A      | N/A       | N/A      | UNDF            |
| Drug Related Arrests     | 60        | N/A      | N/A       | N/A      | UNDF            |
| Total Adult Arrest       | 232       | 2116     | 225       | 2736     | -23%            |
| Juveniles Detained       | 8         | 256      | 27        | 385      | -34%            |
| Alcohol Related Detained | 4         | N/A      | N/A       | N/A      | UNDF            |
| Drug Related Detained    | 1         | N/A      | N/A       | N/A      | UNDF            |
| Curfew Violations        | 5         | N/A      | N/A       | N/A      | UNDF            |
| Total Juvenile Arrest    | 18        | 256      | 27        | 385      | -34%            |
| Total Custody:           | 250       | 2372     | 252       | 3121     | -24%            |