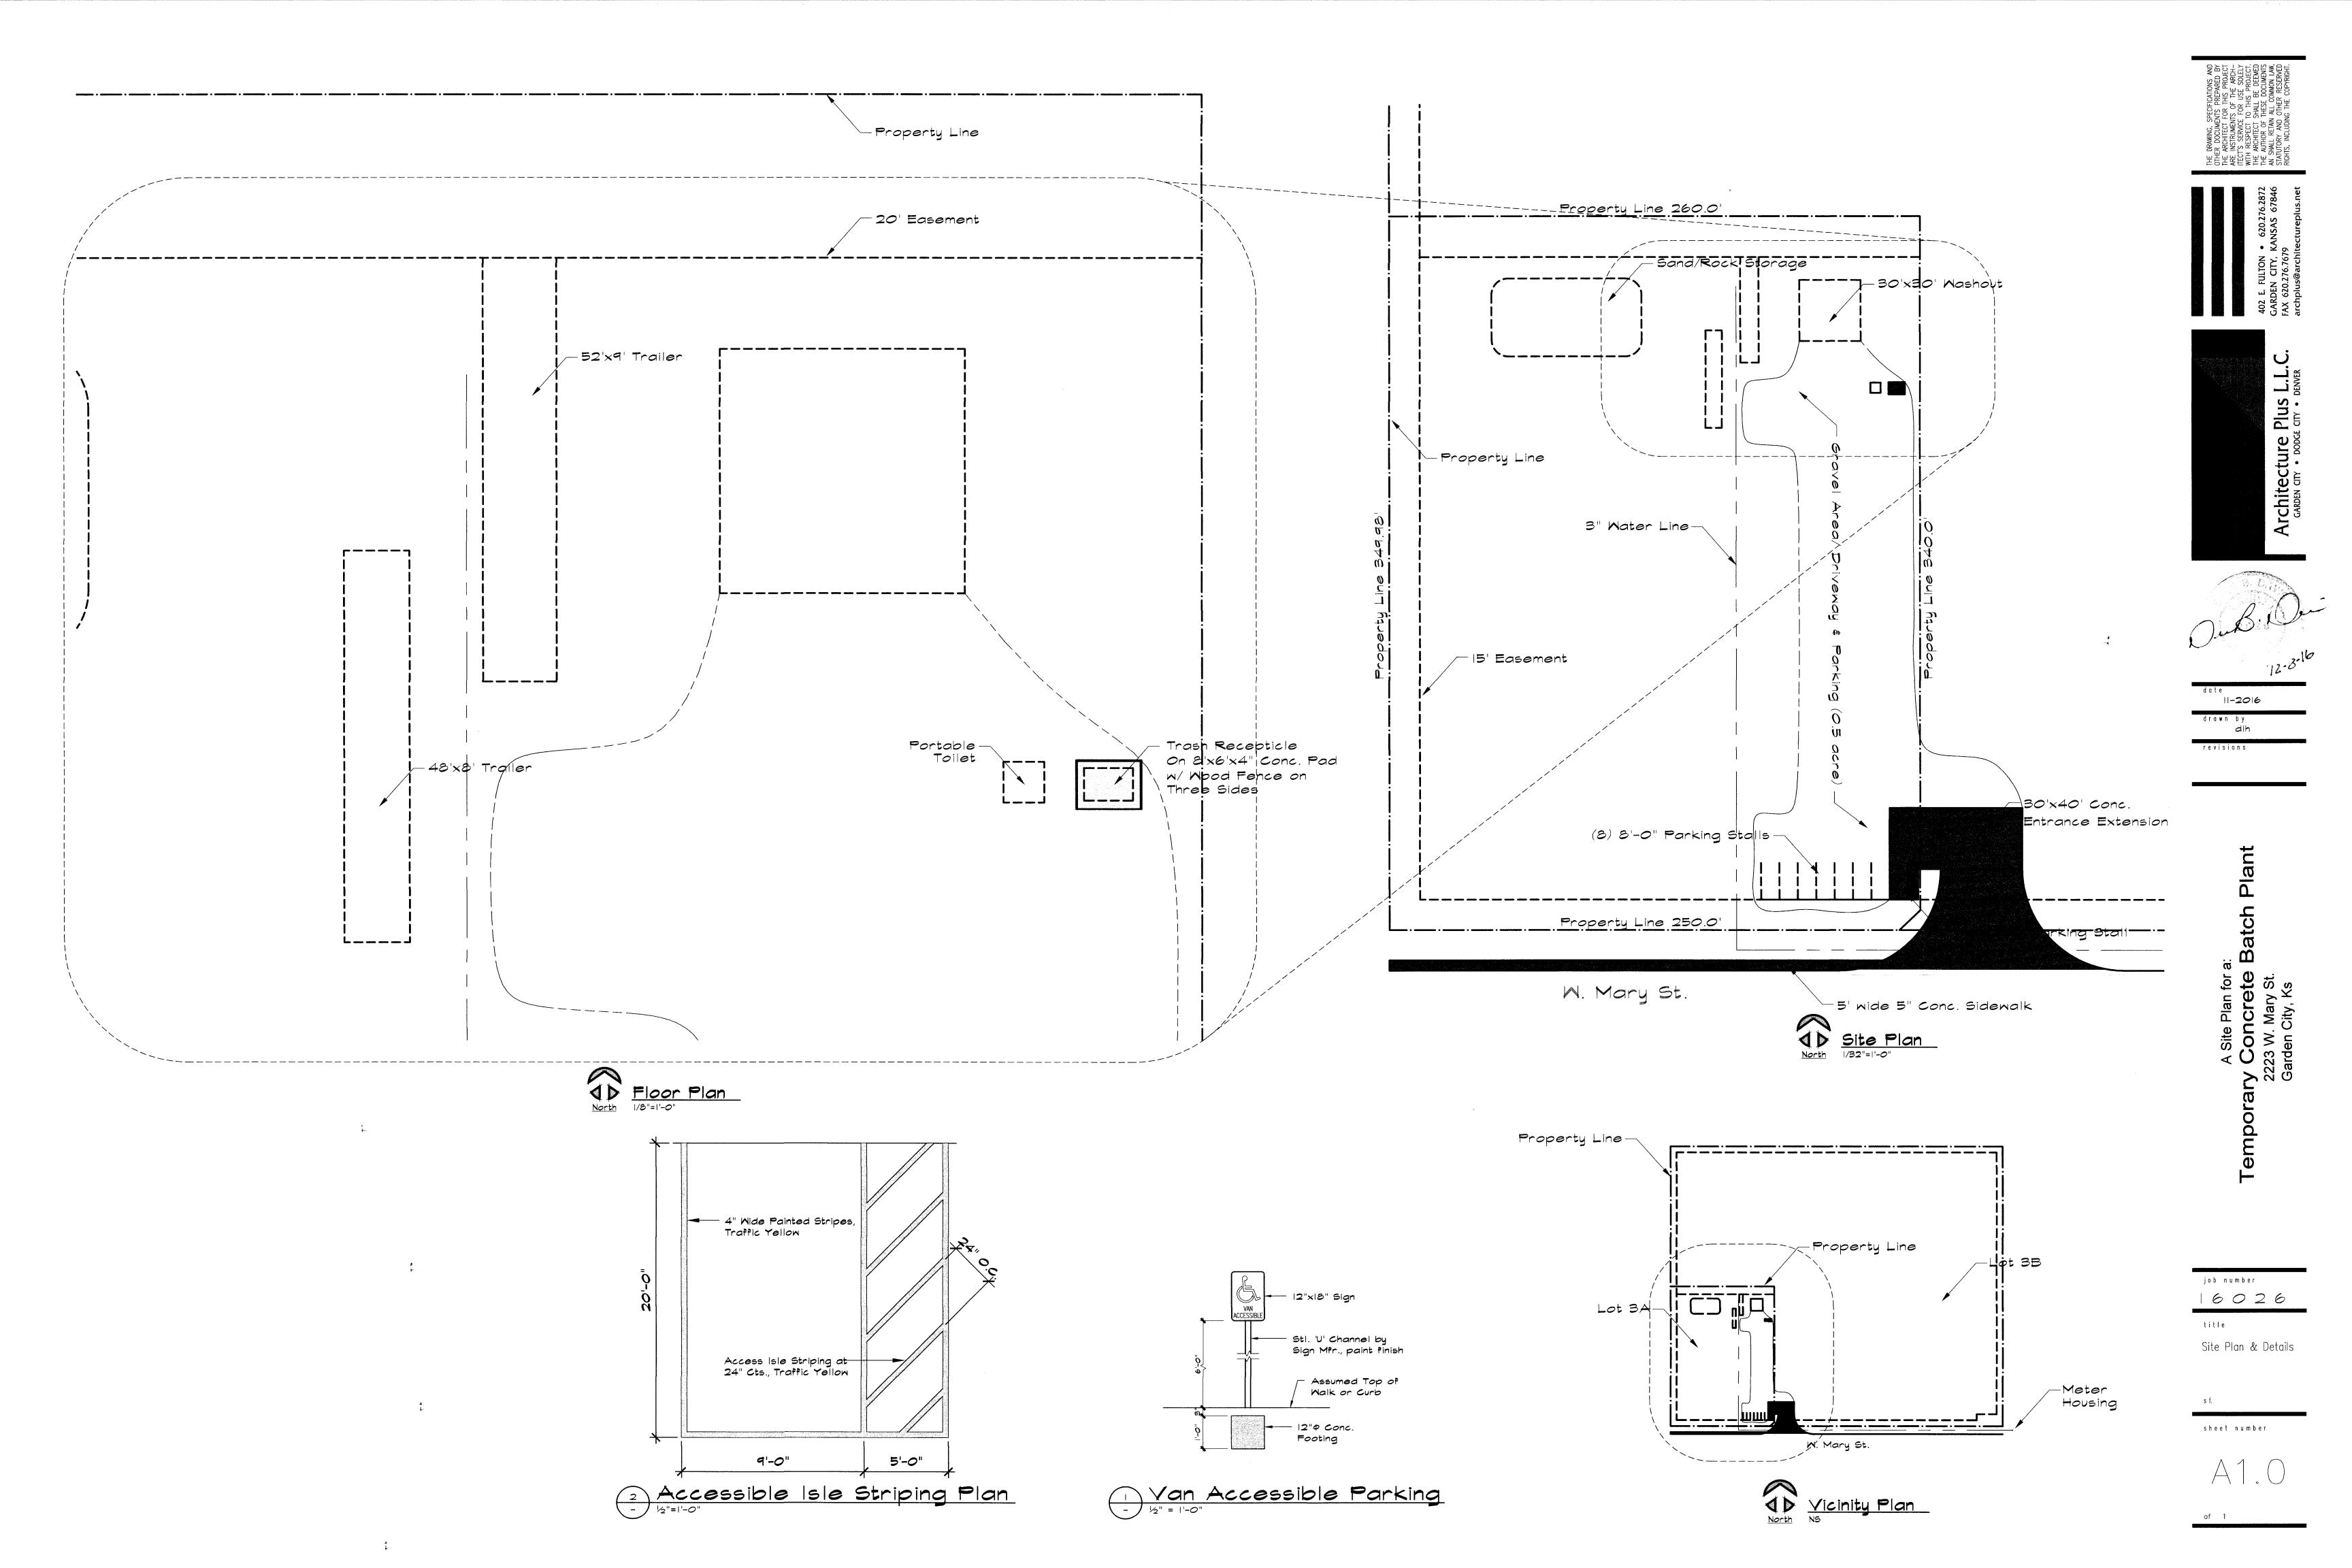

#### XII. NEW BUSINESS

- A. The Governing Body is asked to consider and approve a Development Agreement between Mr. Delmer Towns and the City of Garden City.
- B. The Governing Body is asked to consider and approve bid award for Towns Riverview Water Line Extension.
- C. The Governing Body is asked to consider and approve the Airport Concession Disadvantaged Business Enterprise (ACDBE) program.
- D. The Governing Body is asked to consider and approve the development agreement for the temporary ready-mix concrete plant to be located at 2277 West Mary Street.
- E. The Governing Body is asked to consider three appointments to the Community Health Advisory Board.
- F. The Governing Body is asked to consider one appointment to the Garden City Board of Zoning Appeals.
- G. The Governing Body is asked to consider three appointments to the Park and Tree Advisory Board.