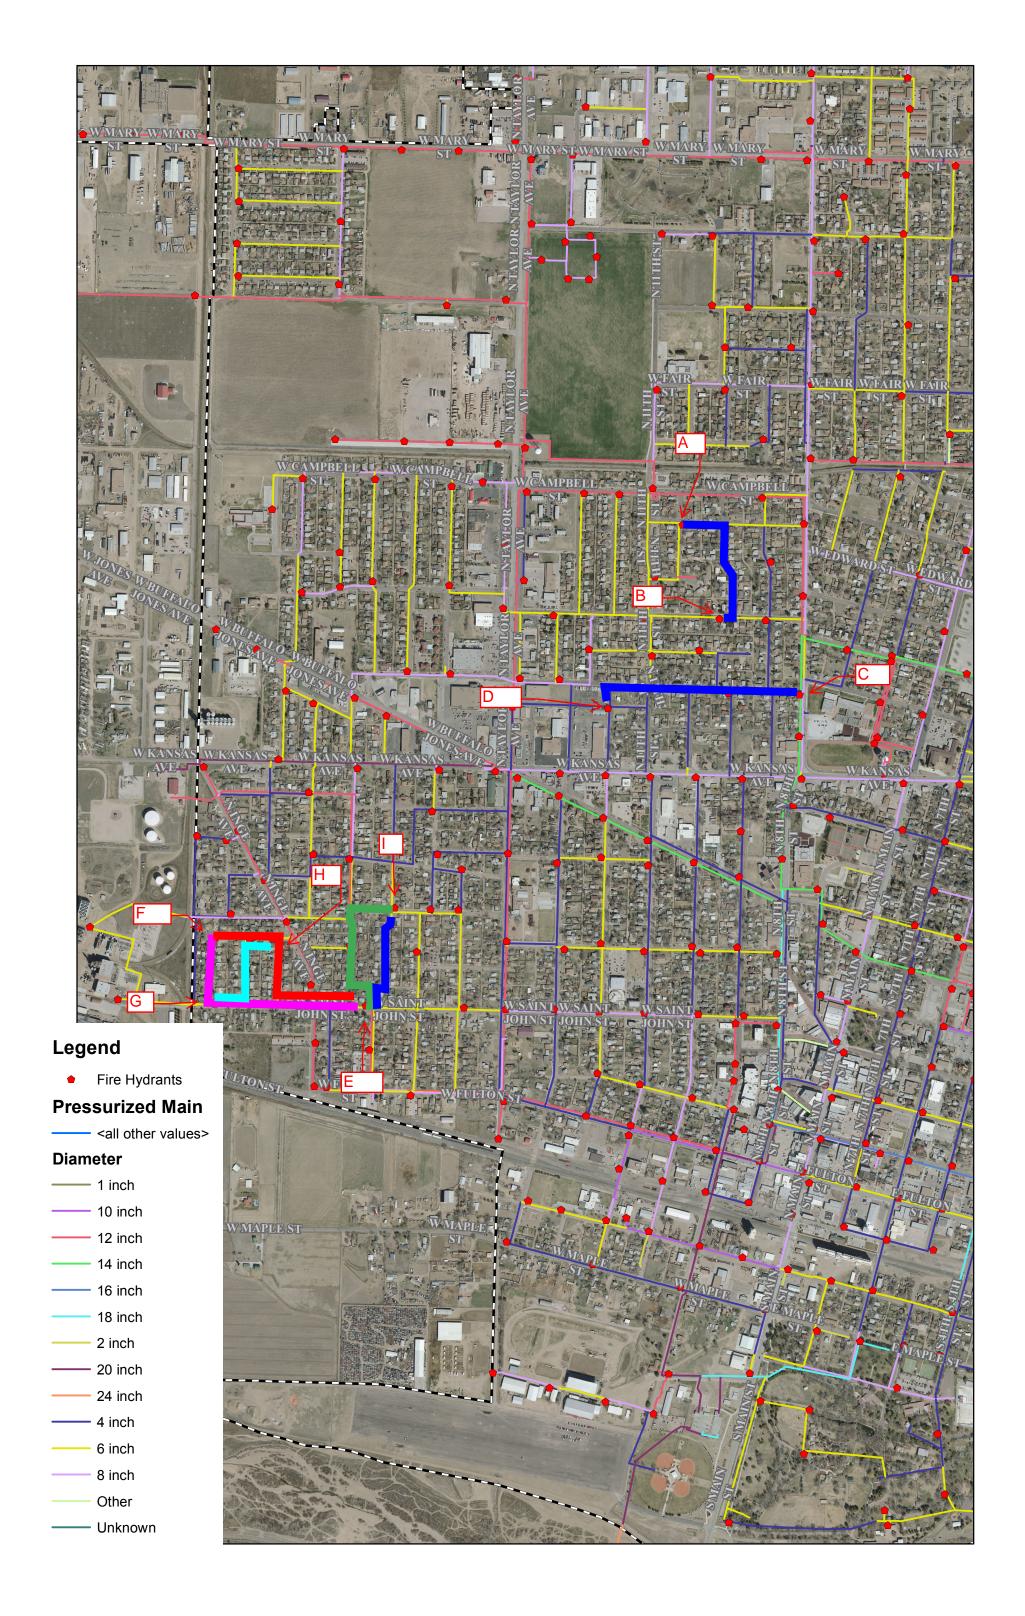

# MEMORANDUM

| TO:   | Governing Body                                   |
|-------|--------------------------------------------------|
| THRU: | Matthew C. Allen, City Manager                   |
| FROM: | Public Utilities Director, Muirhead              |
| DATE: | February 7, 2017                                 |
| RE:   | Towns Riverview Water Line Development Agreement |
|       |                                                  |

# ISSUE:

The Governing Body is asked to consider and approve a Development Agreement between Mr. Delmer Towns and the City of Garden City.

## BACKGROUND:

The Governing Body, in September of 2013, authorized staff to begin discussions with Mr. Delmer Towns regarding his request to connect the Towns Riverview Subdivision (TRS) to the City's water system. The request was made due to the deteriorating water quality that the TRS was getting from their private water wells.

PEC Engineering was retained by the City, and PEC completed the Garden City Water Master Plan in May of 2014 where the request from TRS was included in the master plan. TRS was analyzed to determine what impact it would have to the City's' water system. The annual consumption of 18.2 million gallons per year by TRS was determined to have no negative impacts to the City's water system. However, it was recommended that the City "oversize" the proposed water line extension from 6" to 12" to meet future needs in the area.

The design of the waterline extension was completed in 2016 and approval from the KDHE to construct the line was received.

The bid proposal was in 2 parts. Part 1 was the 6-inch system, which is the basis for TRS costs and part 2 was for the 12-inch oversize system, and establishes the City's cost. TRS cost will be \$338,155.00 and the City's cost will be \$151,765.00. Any and all change orders to the project will be mutually agreed upon with a 50/50 cost share for any changes deemed necessary.

Mr. Towns has signed the Development Agreement.

B. The Property is not within the existing CITY corporate limits.

C. DEVELOPER requested, and the Governing Body of CITY granted approval, to extend a water main from extension beginning at Air Links Road and running east along Highway 50, south along Farmland Road and east to Towns Riverview Subdivision. The Project consists of construction of approximately 9,000 linear feet of PVC waterline (open-cut or directional drill installation); approximately 135 linear feet of restrained joint pipe within encasement; connection to existing water distribution system; gate valves; fire hydrant assemblies; dead end assembly; air release assembly; miscellaneous appurtenances; water vault and appurtenances; electrical; minimal earthwork; construction staking; erosion control; grass seeding; and all other incidental and appurtenant work required to complete the improvements as shown and specified in the Project Manual and Construction Drawings approved by the Kansas Department of Health and Environment, as detailed in Exhibit B attached hereto.

#### Agreement

- Infrastructure Improvements. All infrastructure improvements shall be designed in compliance with standards and specifications of CITY and applicable state agencies. CITY shall approve all plans prior to construction. Construction of infrastructure improvements shall not commence until the plans and specifications have been approved by CITY.
  - a) Water Distribution: A 12" water main shall be constructed to service the Property by connecting to the CITY's water distribution system (Project).

#### DEVELOPMENT AGREEMENT

- <u>Responsibility for Funding and Construction of the Infrastructure Improvements.</u> Subject to
  the provisions herein contained, DEVELOPER agrees to assume and satisfy all applicable
  construction costs as stated in this section and pursuant to applicable policies of CITY, and to
  construct or install, or cause to be constructed or installed, all applicable infrastructure
  improvements in accordance with such policies.
  - a) DEVELOPER shall be responsible for all the cost of engineering, construction, and installation of a 6" water main line to connect to CITY water meter.
  - b) CITY shall be responsible for the cost of the difference between installation of a 6" water main and a 12" water main.
  - c) DEVELOPER's cost of Three Hundred Thirty-eight Thousand One Hundred Fifty-five Dollars (\$338,155.00) will be paid to the CITY upon completion and dedication of the Project. CITY shall submit an invoice to DEVELOPER, for payment by DEVELOPER within ten (10) days of receipt.
  - d) Change orders that would result in an additional cost, or savings, will be split 50%-DEVELOPER and 50%-CITY, unless it is otherwise mutually agreed to by DEVELOPER and CITY.
- 3. <u>Infrastructure Dedication; Operation; Maintenance.</u> All infrastructure improvements shall be constructed in a good and workmanlike manner and in accordance with all applicable laws, codes, ordinances and design standards. CITY reserves the right to inspect construction at any time.
  - a) Infrastructure improvements intended to become a part of the CITY's water distribution system shall, after approval by the CITY in accordance with applicable laws, codes, ordinances, rules and regulations, be dedicated to CITY. CITY shall operate and maintain the water distribution system after dedication.
- 4. <u>Water Utility Charges</u>. DEVELOPER shall pay the water utility charges for water service outside the corporate limits of CITY, as established by CITY Code.
- 5. Default: Cure Period. Failure by either party to perform or otherwise act in accordance with any term or provision of this Agreement for a period of thirty (30) days after written notice thereof from the other party shall constitute a default under this Agreement. Such notice shall specify the nature of the alleged default and the manner in which said default may be satisfactorily cured, if possible. In the event such default is not cured within the thirty (30) days, the non-defaulting party shall have all rights and remedies which may be available under law or equity including without limitation the right to institute an action for damages.