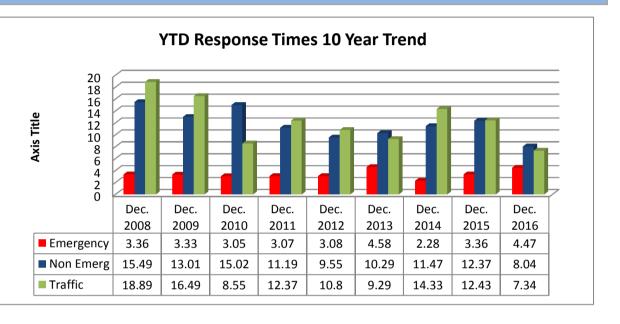

# **Response Time Summary Overview**

|                          | Dec. 2016 | Dec. 2015 |
|--------------------------|-----------|-----------|
| Average Emergency        | 4.47      | 3.36      |
| Average Non-Emergency    | 8.04      | 12.37     |
| Average Traffic Accident | 7.34      | 12.43     |