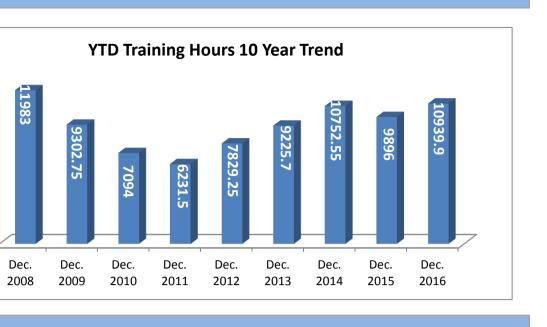

# **Training Hours Received Overview**

|                           |           |          |           |          | % Change |
|---------------------------|-----------|----------|-----------|----------|----------|
|                           | Dec. 2016 | YTD 2016 | Dec. 2015 | YTD 2015 | YTD      |
| Administrative            | 26.00     | 634.25   | 0.00      | 352.00   | 80%      |
| Patrol/CRD Division       | 299.50    | 4788.25  | 84.75     | 4436.75  | 8%       |
| Support Services Division | 9.00      | 388.90   | 9.00      | 493.25   | -21%     |
| Investigations Division   | 75.50     | 1321.00  | 0.00      | 646.00   | 104%     |
| Instructor Hours          | 30.00     | 535.50   | 24.50     | 768.00   | -30%     |
| SUB-TOTAL TRAINING HRS    | 440.00    | 7667.90  | 118.25    | 6696.00  | 15%      |
| Academy Training Hours    | 136.00    | 3272.00  | 0.00      | 3200.00  | 2%       |
| SWAT Training Hours       | 0.00      | 0.00     | 0.00      | 0.00     | NC       |
| TOTAL TRAINING HOURS      | 576.00    | 10939.90 | 118.25    | 9896.00  | 11%      |