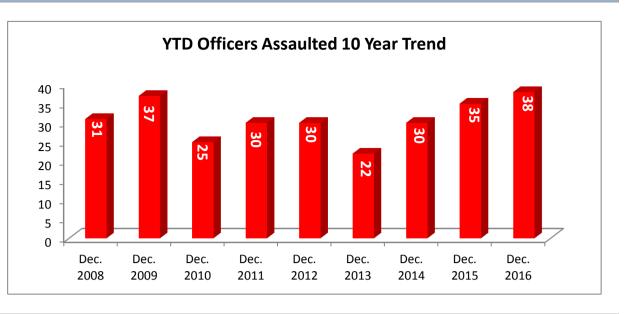

# **Officers Assaulted**

|                         |           |          |           |          | % Change |
|-------------------------|-----------|----------|-----------|----------|----------|
|                         | Dec. 2016 | YTD 2016 | Dec. 2015 | YTD 2015 | YTD      |
| Firearm                 | 0         | 2        | 0         | 0        | UNDF     |
| Cutting Instrument      | 2         | 2        | 0         | 0        | UNDF     |
| Other Dangerous Weapon  | 1         | 5        | 1         | 5        | UNDF     |
| Hands, Fist, Feet, Etc. | 0         | 29       | 1         | 38       | -24%     |
| Police Service Dog      | 0         | 0        | 0         | 0        | UNDF     |
| Total Assaults:         | 3         | 38       | 2         | 43       | -12%     |