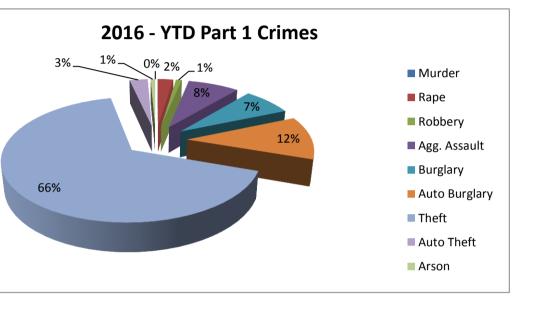

# **Offenses Reported**

Population

Patrolling Area

New Commercial Business New Residential Homes

|                     | Dec. 2016                             | YTD 2016 | Dec. 2015 | YTD 2015 | % Change<br>YTD | Arrests This<br>Month | Arrest To<br>Date This Year |
|---------------------|---------------------------------------|----------|-----------|----------|-----------------|-----------------------|-----------------------------|
| Part 1 Crimes       | · · · · · · · · · · · · · · · · · · · |          |           |          |                 |                       |                             |
| Murder              | 0                                     | 0        | 0         | 2        | -100%           | NA                    | NA                          |
| Rape                | 2                                     | 24       | 1         | 15       | 60%             | NA                    | NA                          |
| Robbery             | 1                                     | 9        | 0         | 9        | UNDF            | NA                    | NA                          |
| Agg. Assault        | 4                                     | 79       | 6         | 60       | 32%             | NA                    | NA                          |
| Burglary            | 7                                     | 76       | 8         | 90       | -16%            | NA                    | NA                          |
| Auto Burglary       | 6                                     | 118      | 3         | 102      | 16%             | NA                    | NA                          |
| Theft               | 68                                    | 669      | 70        | 570      | 17%             | NA                    | NA                          |
| Auto Theft          | 4                                     | 28       | 4         | 35       | -20%            | NA                    | NA                          |
| Arson               | 0                                     | 7        | 0         | 6        | 17%             | NA                    | NA                          |
| Total:              | 92                                    | 1010     | 92        | 889      | 14%             | 0                     | 0                           |
| Misc. Part 2 Crimes |                                       |          |           |          |                 |                       |                             |
| Criminal Trespass   |                                       |          |           |          | UNDF            |                       |                             |
| Criminal Damage     |                                       |          |           |          | UNDF            |                       |                             |
| Drug Violation      |                                       |          |           |          | UNDF            |                       |                             |
| Forgery             |                                       |          |           |          | UNDF            |                       |                             |
| Graffiti            |                                       |          |           |          | UNDF            |                       |                             |
| Sexual Exploitation |                                       |          |           |          | UNDF            |                       |                             |
| Kidnapping          |                                       |          |           |          | UNDF            |                       |                             |
| Liquor Violations   |                                       |          |           |          | UNDF            |                       |                             |
| Sex Offenses        |                                       |          |           |          | UNDF            |                       |                             |
| Simple Assault      |                                       |          |           |          | UNDF            |                       |                             |
| DV Battery          |                                       |          |           |          | UNDF            |                       |                             |
| Weapons             |                                       |          |           |          | UNDF            |                       |                             |
| Stalking            |                                       |          |           |          | UNDF            |                       |                             |
| All Other Crimes    |                                       |          |           |          | UNDF            |                       |                             |
| Total:              | 0                                     | 0        | 0         | 0        | UNDF            | 0                     | 0                           |