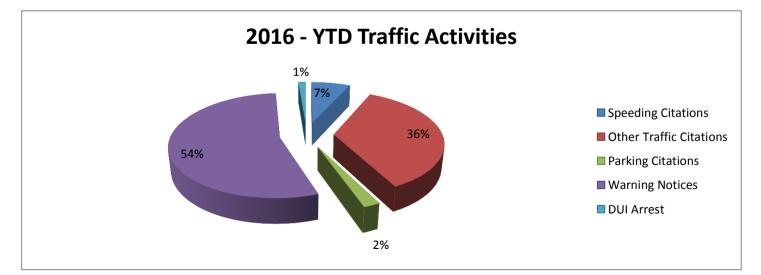

# **Traffic Enforcement**

|                         | D         |          | 5         |          | % Change |
|-------------------------|-----------|----------|-----------|----------|----------|
|                         | Dec. 2016 | YTD 2016 | Dec. 2015 | YTD 2015 | YTD      |
| Speeding Citations      | 152       | 613      | 23        | 490      | 25%      |
| Other Traffic Citations | 408       | 3194     | 273       | 3909     | -18%     |
| Parking Citations       | 29        | 185      | 28        | 165      | 12%      |
| Warning Notices         | 644       | 4852     | 429       | 6634     | -27%     |
| DUI Arrest              | 11        | 116      | 9         | 144      | -19%     |
| Totals:                 | 1244      | 8960     | 762       | 11342    | -21%     |