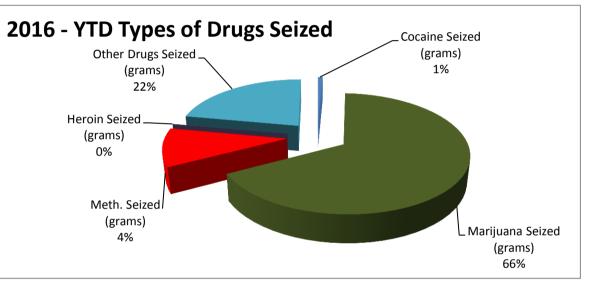

#### **GCPD Property and Evidence Seized** % Change Dec. 2016 YTD 2016 YTD 2015 YTD Dec. 2015 Evidence Collected 172 3295 143 2669 23% **Guns Seized** 2 25 -44% 14 5 Cocaine Seized (grams) 0 31.01 0.51 768.41 -96% Marijuana Seized (grams) 113.46 2742.91 45.65 8909.9 -69% Methamphetamine Seized (grams) 436.43 29.45 1364.99 -68% 42.95 Heroin Seized (grams) 0 1.2 0 0 UNDF 908.39 829.5 Other Drugs Seized (grams) 0 119.2 662% Prescription Drugs Seized (pills) 22 -17% 671 91 812 RX Drugs Drop Box (lbs.) 36.2 164.25 7.5 126 30%