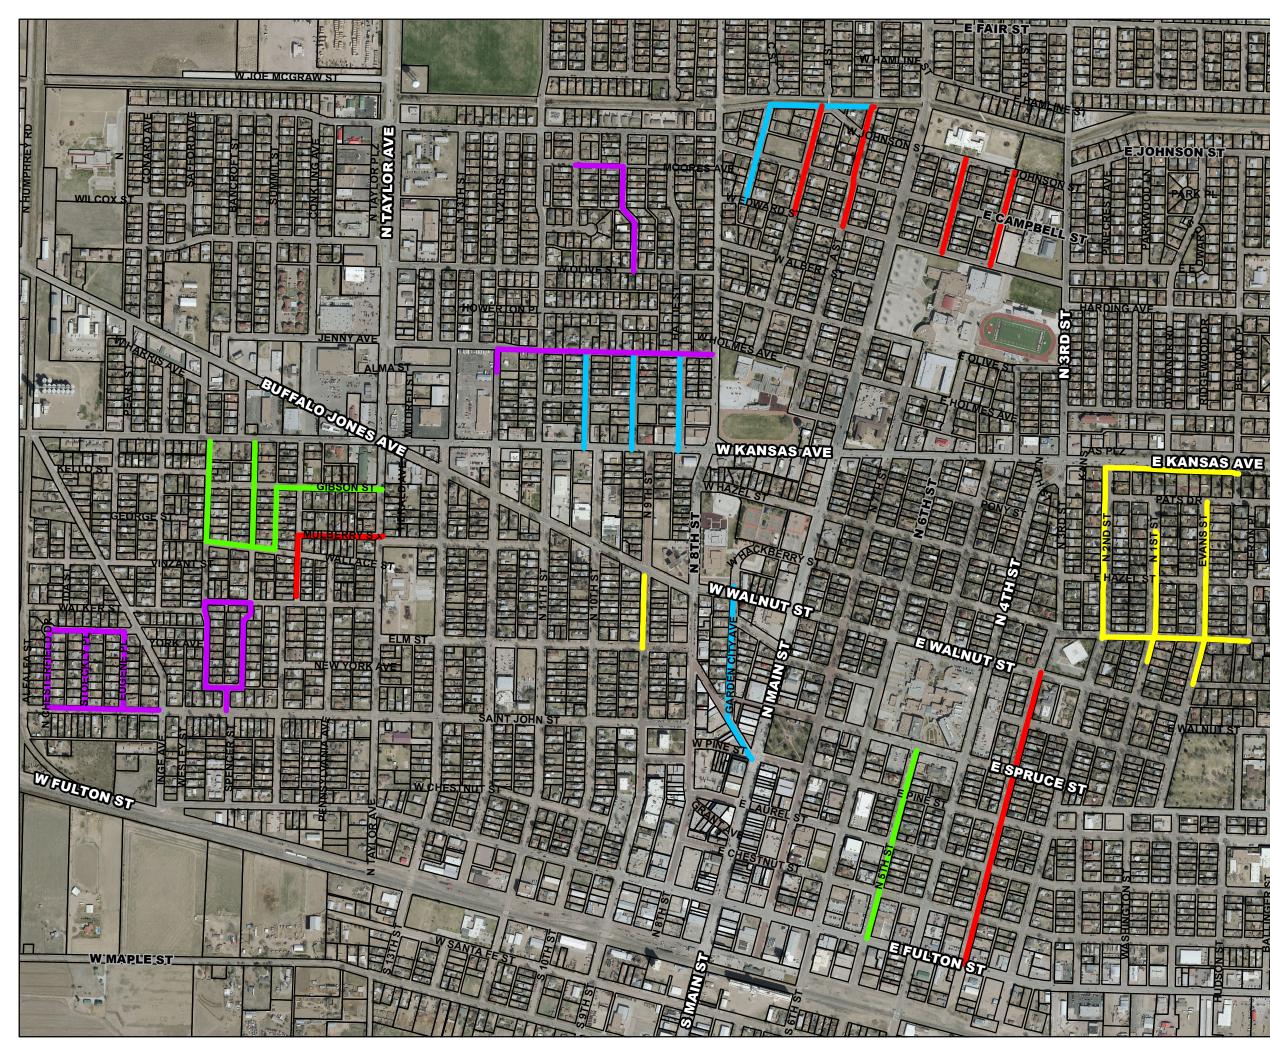

- 1. The Governing Body is asked to consider and approve a contract between Ellie Anne Kennedy and the City of Garden City Big Pool for pool management during the 2017 Season.
- 2. The Governing Body is asked to consider and approve the Garden City Police Department to purchase the NG911 phone system.
- 3. The Governing Body is asked to consider and accept the low bid from Burtis Motor Co. for a 2017 3/4-ton 4X4 regular cab chassis truck for the Waste Water Division.
- 4. The Governing Body is asked to consider and approve a proposal to clean approximately 4,788' of cast iron water main in various locations within the city. The requested work is in addition to the existing Sanitary Sewer Collections System agreement with Mayer Specialty Services, L.L.C.
- 5. The Governing Body is asked to consider and approve a proposal to clean 10,500' of water mains in various locations of the City. The requested work will be performed by Utility Service Co., Inc. The cost of the proposal is \$36,000.
- 6. The Governing Body is asked to consider and approve the Contractor Licenses for February 7, 2017.