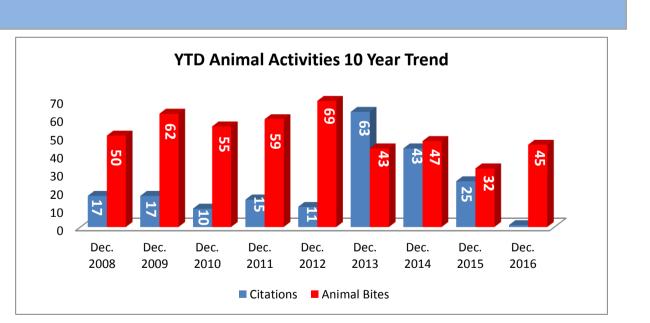

# **Animal Incidents**

|                  | Dec. 2016 | YTD 2016 | Dec. 2015 | YTD 2015 | % Change<br>YTD |
|------------------|-----------|----------|-----------|----------|-----------------|
| Citations Issued | 0         | 1        | 1         | 25       | -96%            |
| Animal Bites     | 3         | 45       | 2         | 32       | 41%             |