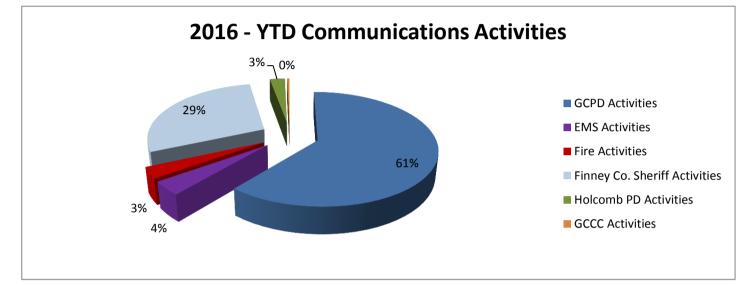

# **Communications Center Activities**

|                               |           |          |           |          | % Change |
|-------------------------------|-----------|----------|-----------|----------|----------|
|                               | Dec. 2016 | YTD 2016 | Dec. 2015 | YTD 2015 | YTD      |
| GCPD Activities               | 3118      | 33537    | 2887      | 37433    | -10%     |
| EMS Activities                | 221       | 2149     | N/A       | N/A      | UNDF     |
| Fire Activities               | 156       | 1750     | 124       | 1544     | 13%      |
| Finney Co. Sheriff Activities | 1442      | 15768    | 787       | 9421     | 67%      |
| Holcomb PD Activities         | 123       | 1353     | 93        | 1290     | 5%       |
| GCCC Activities               | 20        | 208      | N/A       | N/A      | UNDF     |
| Totals:                       | 5080      | 54765    | 3891      | 49688    | 10%      |
| 911 Calls                     | 1462      | 17526    | 1527      | 18787    | -7%      |