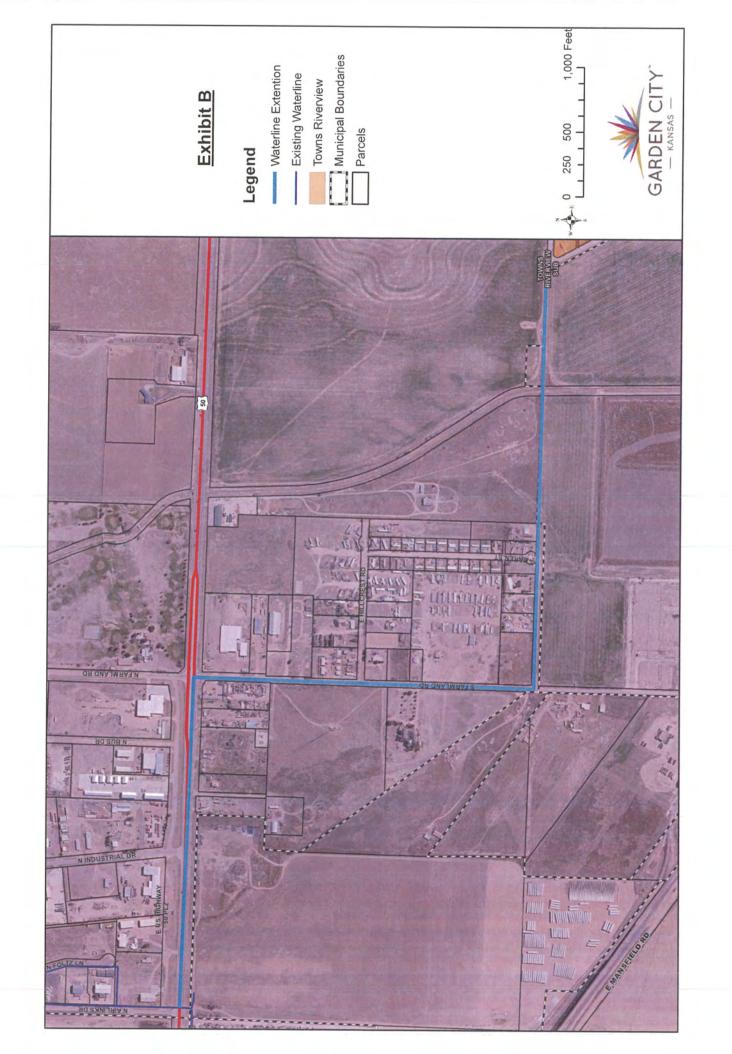

B. The Property is not within the existing CITY corporate limits.

C. DEVELOPER requested, and the Governing Body of CITY granted approval, to extend a water main from extension beginning at Air Links Road and running east along Highway 50, south along Farmland Road and east to Towns Riverview Subdivision. The Project consists of construction of approximately 9,000 linear feet of PVC waterline (open-cut or directional drill installation); approximately 135 linear feet of restrained joint pipe within encasement; connection to existing water distribution system; gate valves; fire hydrant assemblies; dead end assembly; air release assembly; miscellaneous appurtenances; water vault and appurtenances; electrical; minimal earthwork; construction staking; erosion control; grass seeding; and all other incidental and appurtenant work required to complete the improvements as shown and specified in the Project Manual and Construction Drawings approved by the Kansas Department of Health and Environment, as detailed in Exhibit B attached hereto.