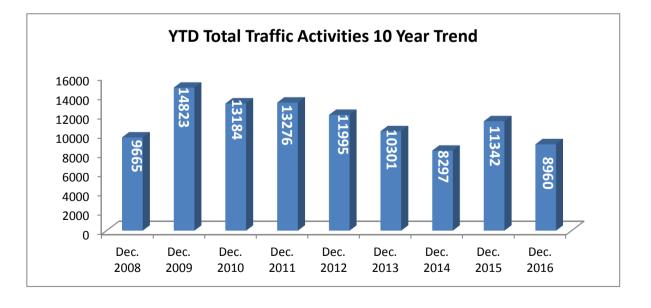

# **Traffic Enforcement**

|                         | D         |          | 5         |          | % Change |
|-------------------------|-----------|----------|-----------|----------|----------|
|                         | Dec. 2016 | YTD 2016 | Dec. 2015 | YTD 2015 | YTD      |
| Speeding Citations      | 152       | 613      | 23        | 490      | 25%      |
| Other Traffic Citations | 408       | 3194     | 273       | 3909     | -18%     |
| Parking Citations       | 29        | 185      | 28        | 165      | 12%      |
| Warning Notices         | 644       | 4852     | 429       | 6634     | -27%     |
| DUI Arrest              | 11        | 116      | 9         | 144      | -19%     |
| Totals:                 | 1244      | 8960     | 762       | 11342    | -21%     |