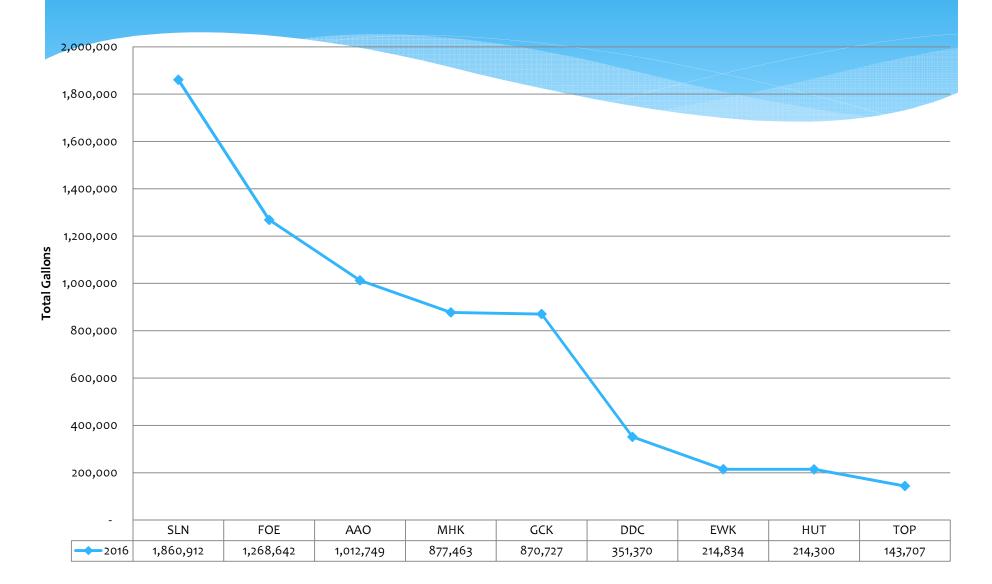

### 2016 GCK Enplanements

- Year to date airline and casino flight enplanements:
  27,067
- The final count will be provided by the FAA in July 2017. Usually the count will increase by 250-500 enplanements (based on the number of charters that voluntarily report).
  - \* Staff anticipates the final count will exceed 2015 enplanements.

## **GCK Enplanement History**

# Western Kansas Enplanement Comparison