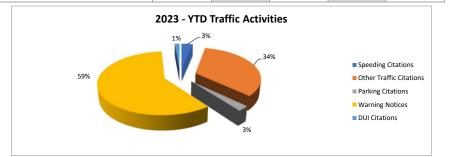

|                         |           |          |           |          | % Change |
|-------------------------|-----------|----------|-----------|----------|----------|
|                         | July.2023 | YTD 2023 | July.2022 | YTD 2022 | YTD      |
| Speeding Citations      | 25        | 173      | 13        | 170      | 2%       |
| Other Traffic Citations | 234       | 1766     | 126       | 1246     | 42%      |
| Parking Citations       | 16        | 135      | 2         | 99       | 36%      |
| Warning Notices         | 431       | 3081     | 275       | 2725     | 13%      |
| DUI Citations           | 13        | 73       | 10        | 77       | -5%      |
| Totals:                 | 719       | 5228     | 426       | 4317     | 21%      |