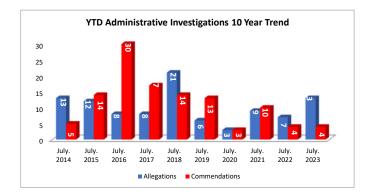

## **Administrative Overview**

|                                  |           |          |           |          | % Change |
|----------------------------------|-----------|----------|-----------|----------|----------|
|                                  | July.2023 | YTD 2023 | July.2022 | YTD 2022 | YTD      |
| Allegations Received             | 2         | 13       | 1         | 4        | 225%     |
| Unfounded                        | 0         | 3        | 0         | 1        | 200%     |
| Unsubstantiated                  | 0         | 2        | 0         | 0        | UNDF     |
| Sustained                        | 0         | 2        | 1         | 1        | 100%     |
| Exonerated                       | 0         | 0        | 0         | 0        | UNDF     |
| Violation Not Based On Complaint | 0         | 0        | 0         | 0        | UNDF     |
| Investigations In Progress       | 2         | 12       | 0         | 6        | 100%     |
| Administrative Closure           | 0         | 2        | 0         | 0        | UNDF     |
| Commendations                    | 0         | 4        | 0         | 7        | -43%     |
| Backgrounds Completed            | 1         | 11       | 1         | 9        | 22%      |
| Backgrounds Active               | 4         | 20       | 1         | 16       | 25%      |
| Tested Applicants                | 2         | 37       | 1         | 25       | 48%      |
| New Hires                        | 1         | 8        | 0         | 7        | 14%      |