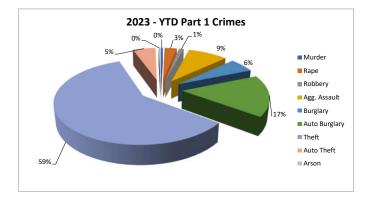

# **Offenses Reported**

|                     |           |          |           |          | % Change | Arrest    | Arrest To |  |
|---------------------|-----------|----------|-----------|----------|----------|-----------|-----------|--|
|                     | July.2023 | YTD 2023 | July.2022 | YTD 2022 | YTD      | July.2023 | Date 2023 |  |
| Part 1 Crimes       |           |          |           |          |          |           |           |  |
| Murder              | 0         | 2        | 0         | 1        | 100%     | 0         | 0         |  |
| Rape                | 0         | 13       | 1         | 15       | -13%     | 0         | 3         |  |
| Robbery             | 3         | 5        | 2         | 8        | -38%     | 2         | 5         |  |
| Agg. Assault        | 5         | 42       | 11        | 42       | 0%       | 5         | 27        |  |
| Burglary            | 6         | 27       | 9         | 46       | -41%     | 0         | 1         |  |
| Auto Burglary       | 13        | 78       | 11        | 81       | -4%      | 0         | 8         |  |
| Theft               | 40        | 282      | 35        | 255      | 11%      | 12        | 74        |  |
| Auto Theft          | 4         | 24       | 9         | 62       | -61%     | 1         | 13        |  |
| Arson               | 0         | 2        | 0         | 1        | 100%     | 0         | 0         |  |
| Total:              | 71        | 475      | 78        | 511      | -7%      | 20        | 131       |  |
| Part 2 Crimes       |           |          |           |          |          |           |           |  |
| Criminal Trespass   | 4         | 51       | 11        | 40       | 28%      | 3         | 37        |  |
| Criminal Damage     | 12        | 88       | 23        | 89       | -1%      | 6         | 20        |  |
| Drug Violation      | 10        | 150      | 13        | 137      | 9%       | 10        | 147       |  |
| Forgery             | 0         | 5        | 2         | 23       | -78%     | 0         | 0         |  |
| Graffiti            | 13        | 74       | 11        | 62       | 19%      | 0         | 0         |  |
| Sexual Exploitation | 0         | 6        | 0         | 1        | 500%     | 0         | 1         |  |
| Kidnapping          | 3         | 9        | 0         | 4        | 125%     | 1         | 6         |  |
| Liquor Violations   | 2         | 13       | 1         | 8        | 63%      | 8         | 89        |  |
| Sex Offenses        | 0         | 31       | 7         | 48       | -35%     | 0         | 7         |  |
| Simple Assault      | 15        | 82       | 9         | 68       | 21%      | 10        | 34        |  |
| DV Battery          | 11        | 99       | 25        | 113      | -12%     | 8         | 81        |  |
| Weapons             | 2         | 8        | 1         | 1        | 700%     | 0         | 3         |  |
| Stalking            | 2         | 7        | 1         | 9        | -22%     | 1         | 5         |  |
| All Other Crimes    | 29        | 221      | 36        | 200      | 11%      | 139       | 1033      |  |
| Total:              | 103       | 844      | 140       | 803      | 5%       | 186       | 1463      |  |
| Grand Totals        | 174       | 1319     | 218       | 1314     | 0%       | 206       | 1594      |  |