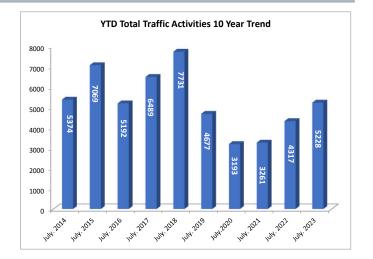

|                         |           |          |           |          | % Change |
|-------------------------|-----------|----------|-----------|----------|----------|
|                         | July.2023 | YTD 2023 | July.2022 | YTD 2022 | YTD      |
| Speeding Citations      | 25        | 173      | 13        | 170      | 2%       |
| Other Traffic Citations | 234       | 1766     | 126       | 1246     | 42%      |
| Parking Citations       | 16        | 135      | 2         | 99       | 36%      |
| Warning Notices         | 431       | 3081     | 275       | 2725     | 13%      |
| DUI Citations           | 13        | 73       | 10        | 77       | -5%      |
| Totals:                 | 719       | 5228     | 426       | 4317     | 21%      |