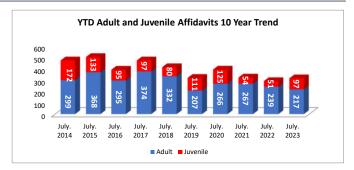

#### Affidavits

|                     | July.2023 | YTD 2023 | July.2022 | YTD 2022 | % Change<br>YTD |
|---------------------|-----------|----------|-----------|----------|-----------------|
| Adult Affidavits    | 28        | 217      | 48        | 239      | -9%             |
| Juvenile Affidavits | 5         | 97       | 2         | 51       | 90%             |
| Total:              | 33        | 314      | 50        | 290      | 8%              |