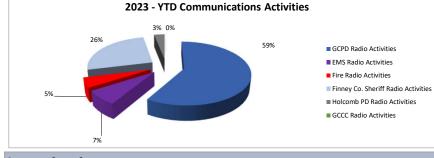

#### **Communications Center Activities**

|                                     |           |          |           |          | % Change |
|-------------------------------------|-----------|----------|-----------|----------|----------|
|                                     | July.2023 | YTD 2023 | July.2022 | YTD 2022 | YTD      |
| GCPD Radio Activities               | 3089      | 20924    | 2984      | 20724    | 1%       |
| EMS Radio Activities                | 379       | 2605     | 418       | 2566     | 2%       |
| Fire Radio Activities               | 307       | 1821     | 320       | 1856     | -2%      |
| Finney Co. Sheriff Radio Activities | 1309      | 9210     | 1306      | 8036     | 15%      |
| Holcomb PD Radio Activities         | 129       | 1098     | 111       | 966      | 14%      |
| GCCC Radio Activities               | 1         | 6        | 0         | 14       | -57%     |
| Totals:                             | 5214      | 35664    | 5139      | 34162    | 4%       |
| 911 Calls                           | 1536      | 9253     | 1372      | 8107     | 14%      |
| Administrative Phone Calls          | 7209      | 45312    | 7356      | 44761    | 1%       |