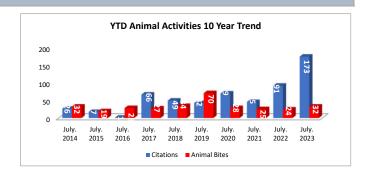

## **Animal Incidents**

|                  | July.2023 | YTD 2023 | July.2022 | YTD 2022 | % Change<br>YTD |
|------------------|-----------|----------|-----------|----------|-----------------|
| Citations Issued | 35        | 173      | 14        | 91       | 90%             |
| Animal Bites     | 3         | 32       | 5         | 24       | 33%             |