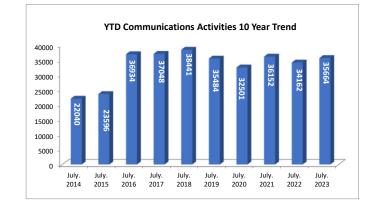

#### **Communications Center Activities**

|                                     |           |          |           |          | % Change |
|-------------------------------------|-----------|----------|-----------|----------|----------|
|                                     | July.2023 | YTD 2023 | July.2022 | YTD 2022 | YTD      |
| GCPD Radio Activities               | 3089      | 20924    | 2984      | 20724    | 1%       |
| EMS Radio Activities                | 379       | 2605     | 418       | 2566     | 2%       |
| Fire Radio Activities               | 307       | 1821     | 320       | 1856     | -2%      |
| Finney Co. Sheriff Radio Activities | 1309      | 9210     | 1306      | 8036     | 15%      |
| Holcomb PD Radio Activities         | 129       | 1098     | 111       | 966      | 14%      |
| GCCC Radio Activities               | 1         | 6        | 0         | 14       | -57%     |
| Totals:                             | 5214      | 35664    | 5139      | 34162    | 4%       |
| 911 Calls                           | 1536      | 9253     | 1372      | 8107     | 14%      |
| Administrative Phone Calls          | 7209      | 45312    | 7356      | 44761    | 1%       |