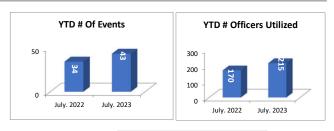

#### **Events**

|                         | July.2023 # | July.2023<br>Minutes | July.2023<br># of Officers | YTD # of | YTD Minutes | YTD # Of<br>Officers |
|-------------------------|-------------|----------------------|----------------------------|----------|-------------|----------------------|
|                         | of Events   | Spent                | Assigned                   | Events   | Spent       | Assigned             |
| Community Program       | 3           | 540                  | 3                          | 10       | 2940        | 14                   |
| Presentations           | 3           | 90                   | 5                          | 13       | 2220        | 30                   |
| Parades/Traffic Control | 3           | 690                  | 40                         | 6        | 1500        | 97                   |
| К9                      | 0           | 0                    | 0                          | 3        | 120         | 3                    |
| Other                   | 0           | 0                    | 0                          | 11       | 1350        | 74                   |
| Total:                  | 9           | 1320                 | 48                         | 43       | 8130        | 218                  |