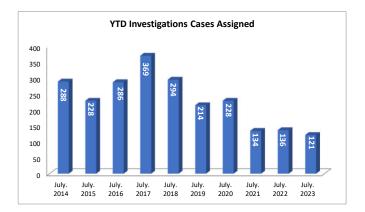

### Investigations

|                               | July     | -23     | YTD 2    |         |           |
|-------------------------------|----------|---------|----------|---------|-----------|
|                               | Assigned | Cleared | Assigned | Cleared | % Cleared |
| Part 1 Crimes                 |          |         |          |         |           |
| Murder & non-Negligent        | 1        | 0       | 6        | 5       | 83%       |
| Robbery                       | 2        | 1       | 2        | 1       | 50%       |
| Assault/Battery/Agg Aslt, Agg | 1        | 1       | 4        | 8       | 200%      |
| Burglary                      | 0        | 0       | 2        | 1       | 50%       |
| Auto Burglary                 | 0        | 0       | 0        | 1       | UNDF      |
| Theft                         | 1        | 0       | 3        | 6       | 200%      |
| Arson                         | 0        | 0       | 1        | 3       | 300%      |
| Total:                        | 5        | 2       | 18       | 25      | 139%      |
| Part 2 Crimes                 |          |         |          |         |           |
| Forgery/Counterfeiting        | 0        | 0       | 1        | 5       | 500%      |
| Fraud                         | 3        | 1       | 5        | 7       | 140%      |
| Vandalism                     | 0        | 0       | 0        | 1       | UNDF      |
| Weapons Violation             | 0        | 0       | 1        | 1       | 100%      |
| Sex Offense                   | 3        | 6       | 47       | 70      | 149%      |
| Drug Violation                | 0        | 0       | 0        | 0       | UNDF      |
| Gambling                      | 0        | 0       | 0        | 0       | UNDF      |
| Other Reportable Offenses     | 0        | 1       | 13       | 17      | 131%      |
| Runaway                       | 3        | 2       | 9        | 10      | 111%      |
| Agency Assist                 | 0        | 0       | 0        | 2       | UNDF      |
| Other Non-Reportable          | 0        | 0       | 2        | 1       | 50%       |
| Death Investigation           | 1        | 0       | 25       | 19      | 76%       |
| Total:                        | 10       | 10      | 103      | 133     | 129%      |
| Grand Totals                  | 15       | 12      | 121      | 158     | 131%      |