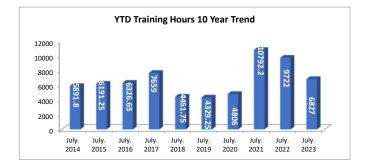

## Training Hours Received Overview

|                           |           |          |           |          | % Change |
|---------------------------|-----------|----------|-----------|----------|----------|
|                           | July.2023 | YTD 2023 | July.2022 | YTD 2022 | YTD      |
| Administrative            | 148.50    | 450.50   | 40.00     | 324.50   | 39%      |
| Patrol/CRD Division       | 498.50    | 2940.00  | 1108.00   | 3863.00  | -24%     |
| Support Services Division | 147.00    | 719.00   | 390.00    | 757.75   | -5%      |
| Investigations Division   | 30.00     | 238.00   | 146.00    | 799.00   | -70%     |
| Instructor Hours          | 87.00     | 215.00   | 64.00     | 524.75   | -59%     |
| SUB-TOTAL TRAINING HRS    | 911.00    | 4562.50  | 1748.00   | 6269.00  | -27%     |
| Academy Training Hours    | 128.00    | 1008.00  | 256.00    | 2697.00  | -63%     |
| SWAT Training Hours       | 256.00    | 1256.00  | 209.00    | 756.00   | 66%      |
| TOTAL TRAINING HOURS      | 1295.00   | 6826.50  | 2213.00   | 9722.00  | -30%     |