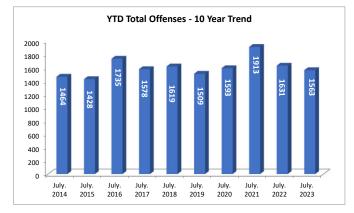

# **Offenses Reported**

|                     |           |          |           |          | % Change | Arrest    | Arrest To |  |
|---------------------|-----------|----------|-----------|----------|----------|-----------|-----------|--|
|                     | July.2023 | YTD 2023 | July.2022 | YTD 2022 | YTD      | July.2023 | Date 2023 |  |
| Part 1 Crimes       |           |          |           |          |          |           |           |  |
| Murder              | 0         | 2        | 0         | 1        | 100%     | 0         | 0         |  |
| Rape                | 0         | 13       | 1         | 15       | -13%     | 0         | 3         |  |
| Robbery             | 3         | 5        | 2         | 8        | -38%     | 2         | 5         |  |
| Agg. Assault        | 5         | 42       | 11        | 42       | 0%       | 5         | 27        |  |
| Burglary            | 6         | 27       | 9         | 46       | -41%     | 0         | 1         |  |
| Auto Burglary       | 13        | 78       | 11        | 81       | -4%      | 0         | 8         |  |
| Theft               | 40        | 282      | 35        | 255      | 11%      | 12        | 74        |  |
| Auto Theft          | 4         | 24       | 9         | 62       | -61%     | 1         | 13        |  |
| Arson               | 0         | 2        | 0         | 1        | 100%     | 0         | 0         |  |
| Total:              | 71        | 475      | 78        | 511      | -7%      | 20        | 131       |  |
| Part 2 Crimes       |           |          |           |          |          |           |           |  |
| Criminal Trespass   | 4         | 51       | 11        | 40       | 28%      | 3         | 37        |  |
| Criminal Damage     | 12        | 88       | 23        | 89       | -1%      | 6         | 20        |  |
| Drug Violation      | 10        | 150      | 13        | 137      | 9%       | 10        | 147       |  |
| Forgery             | 0         | 5        | 2         | 23       | -78%     | 0         | 0         |  |
| Graffiti            | 13        | 74       | 11        | 62       | 19%      | 0         | 0         |  |
| Sexual Exploitation | 0         | 6        | 0         | 1        | 500%     | 0         | 1         |  |
| Kidnapping          | 3         | 9        | 0         | 4        | 125%     | 1         | 6         |  |
| Liquor Violations   | 2         | 13       | 1         | 8        | 63%      | 8         | 89        |  |
| Sex Offenses        | 0         | 31       | 7         | 48       | -35%     | 0         | 7         |  |
| Simple Assault      | 15        | 82       | 9         | 68       | 21%      | 10        | 34        |  |
| DV Battery          | 11        | 99       | 25        | 113      | -12%     | 8         | 81        |  |
| Weapons             | 2         | 8        | 1         | 1        | 700%     | 0         | 3         |  |
| Stalking            | 2         | 7        | 1         | 9        | -22%     | 1         | 5         |  |
| All Other Crimes    | 29        | 221      | 36        | 200      | 11%      | 139       | 1033      |  |
| Total:              | 103       | 844      | 140       | 803      | 5%       | 186       | 1463      |  |
| Grand Totals        | 174       | 1319     | 218       | 1314     | 0%       | 206       | 1594      |  |