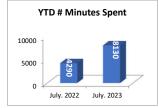

#### **Events**

|                         | July.2023 # | July.2023<br>Minutes | July.2023<br># of Officers | YTD # of | YTD Minutes | YTD # Of<br>Officers |
|-------------------------|-------------|----------------------|----------------------------|----------|-------------|----------------------|
|                         | of Events   | Spent                | Assigned                   | Events   | Spent       | Assigned             |
| Community Program       | 3           | 540                  | 3                          | 10       | 2940        | 14                   |
| Presentations           | 3           | 90                   | 5                          | 13       | 2220        | 30                   |
| Parades/Traffic Control | 3           | 690                  | 40                         | 6        | 1500        | 97                   |
| К9                      | 0           | 0                    | 0                          | 3        | 120         | 3                    |
| Other                   | 0           | 0                    | 0                          | 11       | 1350        | 74                   |
| Total:                  | 9           | 1320                 | 48                         | 43       | 8130        | 218                  |