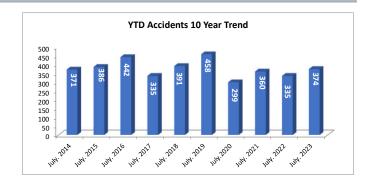

#### Accidents

|                      | July.2023 | YTD 2023 | July.2022 | YTD 2022 | % Change<br>YTD |
|----------------------|-----------|----------|-----------|----------|-----------------|
| Fatal Accidents      | 0         | 0        | 0         | 0        | UNDF            |
| Injury Accidents     | 4         | 27       | 5         | 27       | 0%              |
| Non-Injury Accidents | 39        | 347      | 35        | 308      | 13%             |
| Total Accidents:     | 43        | 374      | 40        | 335      | 12%             |