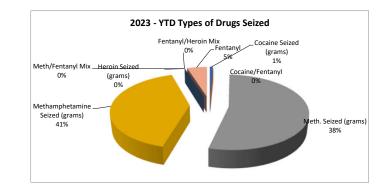

## **Evidence Section**

| GCPD Property and Evidence Seized |           |          |           |          |          |  |
|-----------------------------------|-----------|----------|-----------|----------|----------|--|
|                                   |           |          |           |          | % Change |  |
|                                   | July.2023 | YTD 2023 | July.2022 | YTD 2022 | YTD      |  |
| Evidence Collected                | 235       | 1961     | 335       | 1839     | 7%       |  |
| Guns Seized                       | 7         | 35       | 9         | 42       | -17%     |  |
| Cocaine Seized (grams)            | 16.29     | 31.6     | 0.01      | 6.51     | 385%     |  |
| Cocaine/Fentanyl                  | 0         | 0        | 0         | 0        | UNDF     |  |
| Marijuana Seized (grams)          | 25.31     | 2230.8   | 18.3      | 1907.08  | 17%      |  |
| Methamphetamine Seized (grams)    | 1.6       | 1713.55  | 36.2      | 1788.9   | -4%      |  |
| Meth/Fentanyl Mix                 | 0         | 0.6      | 13.7      | 120.2    | -100%    |  |
| Heroin Seized (grams)             | 0         | 0        | 0         | 0        | UNDF     |  |
| Fentanyl/Heroin Mix               | 0         | 0        | 0         | 0        | UNDF     |  |
| Fentanyl                          | 2         | 201.41   | 31        | 59.3     | 240%     |  |
| Other Drugs Seized (grams)        | 4         | 15       | 60        | 80       | -81%     |  |
| Prescription Drugs Seized (pills) | 0         | 75       | 4         | 14       | 436%     |  |
| RX Drugs Drop Box (lbs.)          | 2         | 29       | 12.75     | 42.25    | -31%     |  |