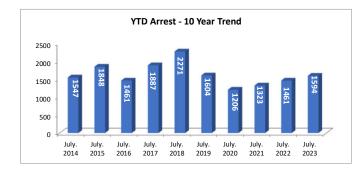

#### Arrests

|                              |           |          |           |          | % Change |
|------------------------------|-----------|----------|-----------|----------|----------|
|                              | July.2023 | YTD 2023 | July.2022 | YTD 2022 | YTD      |
| All Other Adult Arrests      | 172       | 1232     | 144       | 1169     | 5%       |
| Alcohol Related Arrests      | 7         | 81       | 10        | 70       | 16%      |
| Drug Related Arrests         | 9         | 122      | 14        | 117      | 4%       |
| Total Adult Arrest           | 188       | 1435     | 168       | 1356     | 6%       |
| All Other Juveniles Detained | 12        | 95       | 17        | 81       | 17%      |
| Alcohol Related Detained     | 1         | 8        | 1         | 4        | 100%     |
| Drug Related Detained        | 1         | 25       | 1         | 20       | 25%      |
| Curfew Violations            | 4         | 31       | 0         | 0        | UNDF     |
| Total Juvenile Arrest        | 18        | 159      | 19        | 105      | 51%      |
| Total Custody:               | 206       | 1594     | 187       | 1461     | 9%       |