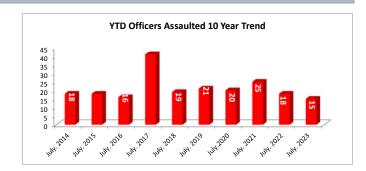

#### **Officers Assaulted**

|                         |           |          |           |          | % Change |
|-------------------------|-----------|----------|-----------|----------|----------|
|                         | July.2023 | YTD 2023 | July.2022 | YTD 2022 | YTD      |
| Firearm                 | 0         | 0        | 0         | 0        | UNDF     |
| Cutting Instrument      | 0         | 0        | 0         | 0        | UNDF     |
| Other Dangerous Weapon  | 0         | 5        | 0         | 0        | UNDF     |
| Hands, Fist, Feet, Etc. | 5         | 10       | 0         | 18       | -44%     |
| Police Service Dog      | 0         | 0        | 0         | 0        | UNDF     |
| Total Assaults:         | 5         | 15       | 0         | 18       | -17%     |